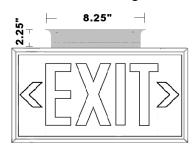

# **Optional Frame and Universal Bracket**

Flag Mount Option

**Ceiling Mount Option** 

| Model Numbers | Outline of Lettering | No. of Faces     | Unframed/Framed | Universal Bracket      |
|---------------|----------------------|------------------|-----------------|------------------------|
| 1571SS-r      | Red                  | 1 - single sided | NF - unframed   | UB - universal bracket |
| 1571SS-g      | Green                | 2 - double sided | F - framed      |                        |