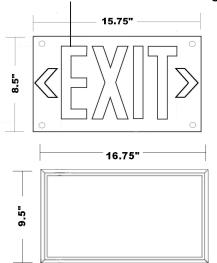

## **Technical Information**

Sizes: 8.5" x 15.75"
Background: Stainless steel color

Lettering: Photoluminescent lettering with a green or red outline

Illumination: High Visibility Chartreuse (light green/yellow)

Visibility: 50 feet

Directional: Chevron kit included (Field Applied)
Construction: Aluminum body with stainless steel look