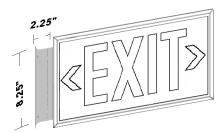

# **Optional Frame and Universal Bracket**

Flag Mount Option

**Ceiling Mount Option** 

| Model Numbers | Outline of Lettering | No. of Faces     | Unframed/Framed | Universal Bracket      |
|---------------|----------------------|------------------|-----------------|------------------------|
| 1571SS-r      | Red                  | 1 - single sided | NF - unframed   | UB - universal bracket |
| 1571SS-g      | Green                | 2 - double sided | F - framed      |                        |