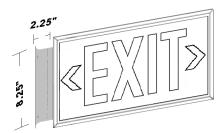

#### **Technical Information**

Sizes: 8.5" x 15.75" with chevron kit, 8.5" x 12" without chevron kit

Background: Red, Green or Black

Illumination: High Visibility Chartreuse (light green/yellow)

Visibility: 50 feet

Directional: Chevron kit available (Field Applied)

Construction: Aluminum body with Photoluminescent Lettering

## **Optional Frame and Universal Bracket**

**Flag Mount Option** 

**Ceiling Mount Option** 

| Model Numbers                                                           | Background Color      | No. of Faces                                                | Unframed/Framed          | Universal Bracket      |
|-------------------------------------------------------------------------|-----------------------|-------------------------------------------------------------|--------------------------|------------------------|
| 1570r (no chevrons)<br>1570b (no chevrons)<br>1570g (no chevrons)       | Red<br>Black<br>Green | <ul><li>1 - single sided</li><li>2 - double sided</li></ul> | NF - unframed F - framed | UB - universal bracket |
| 1571r (with chevrons)<br>1571b (with chevrons)<br>1571g (with chevrons) | Red<br>Black<br>Green |                                                             |                          |                        |