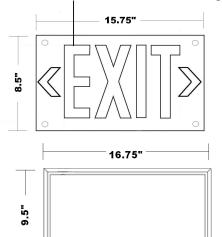

#### **Technical Information**

Sizes: 8.5" x 15.75" with chevron kit, 8.5" x 12" without chevron kit

Background: Red, Green or Black

Illumination: High Visibility Chartreuse (light green/yellow)

Visibility: 50 feet

Directional: Chevron kit available (Field Applied)

Construction: Aluminum body with Photoluminescent Lettering