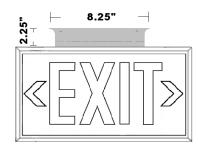

#### **Technical Information**

Sizes: 8.5" x 15.75" with chevron kit, 8.5" x 12" without chevron kit

Background: Red, Green or Black

Illumination: High Visibility Chartreuse (light green/yellow)

Visibility: 50 feet

Directional: Chevron kit available (Field Applied)

Construction: Aluminum body with Photoluminescent Lettering

## **Optional Frame and Universal Bracket**

**Flag Mount Option** 

**Ceiling Mount Option** 

| Model Numbers                                                           | Background Color      | No. of Faces                                                | Unframed/Framed          | Universal Bracket      |
|-------------------------------------------------------------------------|-----------------------|-------------------------------------------------------------|--------------------------|------------------------|
| 1570r (no chevrons)<br>1570b (no chevrons)<br>1570g (no chevrons)       | Red<br>Black<br>Green | <ul><li>1 - single sided</li><li>2 - double sided</li></ul> | NF - unframed F - framed | UB - universal bracket |
| 1571r (with chevrons)<br>1571b (with chevrons)<br>1571g (with chevrons) | Red<br>Black<br>Green |                                                             |                          |                        |